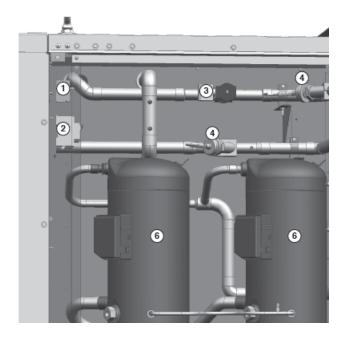

If nuisance condenser fan circuit breaker trips have occurred, please contact Modine Technical Service with the following information:

- Sales Order Number/Job Name
- Model Number
- Serial Number
- Breaker Rating
  - Note: Breaker rating will be stamped on the front of the breaker. These breakers are located in the compressor section pictured as item #2 below. Be sure to follow required precautions and equipment lockout procedures prior to opening cabinet doors.